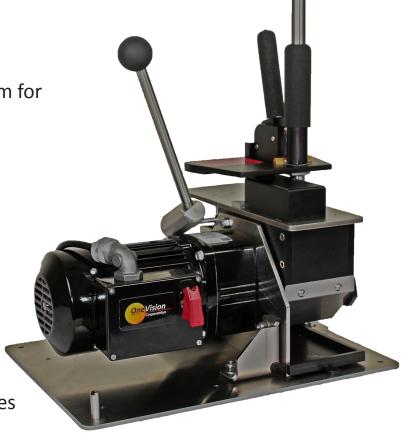

## Model 555 Seam Saw

FAST, SAFE, CONTAINED CUTTING

A clean saw cut allows you to complete a precision double seam inspection fast and accurately. Designed specifically for cutting beverage can double seams, the Model 555 Seam Saw is an ideal solution for the craft beverage industry.

## **Features**

No seam distortion from precision saw cut

Centerline cut perpendicular to seam for accurate measurement

- High-quality seam image
- Corrosion-resistant stainless steel
- Easy access to change blades
- Use with 202 beverage cans
- Tab Bender opens slot for viewing

## **Specifications**

- Typical cutting time under five seconds per slot
- Typical blade life: 5,000 slots
- Blades changed in under five minutes
- Blade Diameter: 5 inches
- Saw Teeth: 30 teeth per inch
- Powered by rugged gear motor
- Weight: 58 lbs.
- Dimensions: 12" x 15 1/2" x 18"
- Power Requirement: 120 VAC 50/60 Hz

The Seam Saw saves inspectors' time through fast, clean seam cuts.