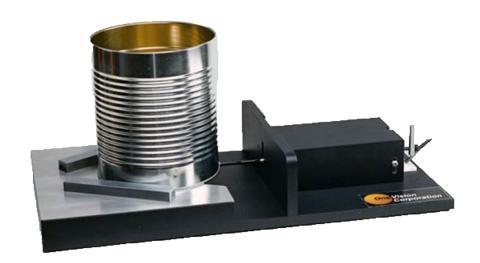

## Can Diameter Gauge

The Can Diameter Gauge provides fast, simple can positioning and directly interfaces with the SeamMate® System.

## **Features**

- Fast, simple can positioning
- No part changes required for different diameters
- Directly interfaced to the SeamMate® System
- Rugged design

## **Specifications**

- Precision drift free digital measurement
- Linear Measurement Resolution = .00008 inches
- Can Height Range from 0.0 inches to 11.0 inches
- Chrome-hardened rails
- Three point can measuring base
- Automatic Measurement Recording base dimension 12" x 14"
- 5.00" cal standard