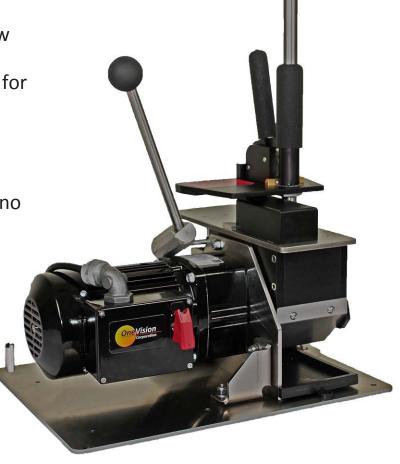

## Model 550 Seam Saw

FAST, SAFE, CONTAINED CUTTING

A clean saw cut allows you to complete a precision double seam inspection fast and accurately. The saw's tilt table safely prepares an excellent view of the seam for the video microscope.

## **Features**

- No seam distortion from precision saw cut
- Centerline cut perpendicular to seam for accurate measurement
- High-quality seam image
- Corrosion-resistant stainless steel
- Easy access to change blades
- Accommodates 211 to 610 cans with no part changes
- Tab Bender opens slot for viewing

## **Specifications**

- Typical cutting time under five seconds per slot
- Typical blade life: 5,000 slots
- Blades changed in under five minutes
- Blade Diameter: 5 inches
- Saw Teeth: 30 teeth per inch
- Powered by rugged gear motor
- Weight: 58 lbs.
- Dimensions: 12" x 15 1/2" x 18"
- Power Requirement: 120 VAC 50/60 Hz

The Seam Saw saves inspectors' time through fast, clean seam cuts.