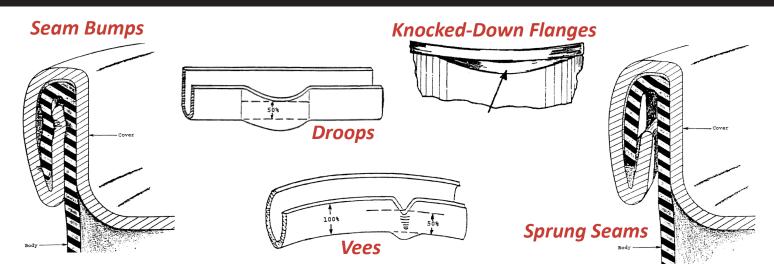

### ScanPro Detects

#### **Features**

- Real-time results on manager's desktop
- Reduces product holds
- Improves visual checks at the line
- Detects seam bumps, sprung seams, vees, knocked-down flanges, and droops
- Vibrant green and red results screens for quick inspector read