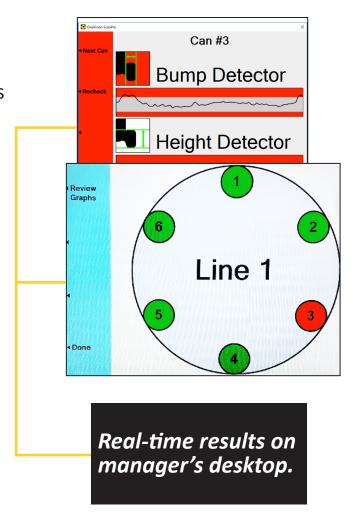

#### **Features**

- Real-time results on manager's desktop
- Reduces product holds
- Improves visual checks at the line
- Detects seam bumps, sprung seams, vees, knocked-down flanges, and droops
- Vibrant green and red results screens for quick inspector read