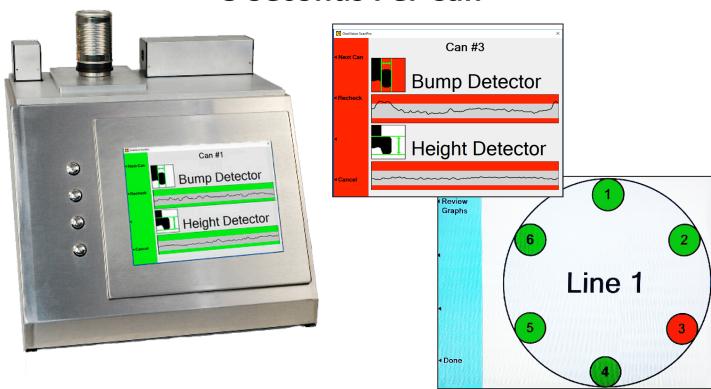

#### Automatically Inspect Can Seams <u>At Line</u> 3 Seconds Per Can

#### **Features**

- Real-time results on manager's desktop
- Reduces product holds
- Improves visual checks at the line
- Detects seam bumps, sprung seams, vees, knocked-down flanges, and droops
- Vibrant green and red results screens for quick inspector read

#### **Specifications**

- Samples the can seam profile over 600 times
- Results in 3 seconds per can
- Weight: 55 lbs.
- Dimensions: 20.5" W x 18" D x 17" H
- Power Requirement: 120/230 VAC 50/60Hz
- Connects to plant network