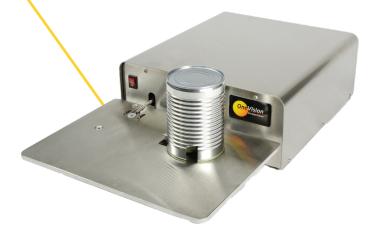

- High-Precision Microscope
- HD Digital Camera
- Durable Stainless Steel
- Multiple LED Seam Illumination
- Automatic Seam Brightness
- Automatic seam dimensions in under 1/4 second