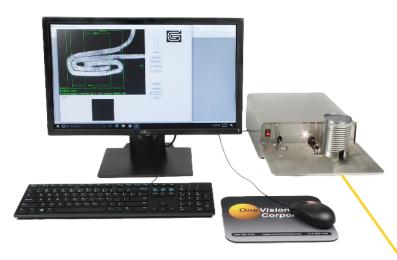

## SeamMate® System

FAST, ACCURATE, USER-FRIENDLY

The SeamMate System is the canning industry's most powerful turnkey system to inspect double seams and provide easy-to-use information to ensure double seam quality.

## **Features**

- Fast, accurate, user-friendly precision gauging system
- Easy-to-use SPC graphics with AutoAlert process tracking
- Easy access to data for meaningful display, analysis, or reporting
- Seamer condition at a glance using SeamVision™
- Fits into your network environment

- High-Precision Microscope
- HD Digital Camera
- Durable Stainless Steel
- Multiple LED Seam Illumination
- Automatic Seam Brightness
- Automatic seam dimensions in under 1/4 second