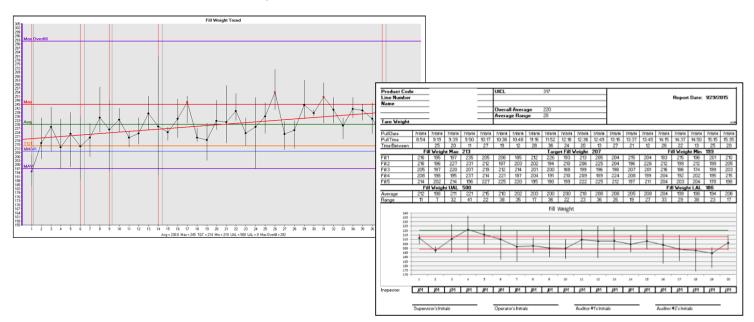

## WeighMate® System

PROCESS CONTROL WITH CONFIDENCE

The WeighMate System helps monitor fill weights and quickly identifies issues and opportunities. Reports can be customized to meet specific company needs.



### **Features**

- Process information where you need it
- Process Control and Analysis using Red, Amber, and Green color coding
- Supervisor controls critical points
- Revolving graphical reports show developing trends in easy-to-understand graphics

System Requirements: Windows 10 64-bit PC, Microsoft Excel version 2010 or later

### **Custom Reports That Fit Your Process**





# WeighMate® System

PROCESS CONTROL WITH CONFIDENCE

WeighMate's new QualityManager software puts in-depth analyses on managers' desktops empowering them to make cost-effective can line decisions.

## WeighManager

#### **Shift Summary Table**



#### **Custom Reporting**



- Line inspection records and reporting on your desktop
- Inspection details include memos and triggered AutoAlert™ alarms
- View summary tables for each shift
- Helps exceed Food Safety Process requirements