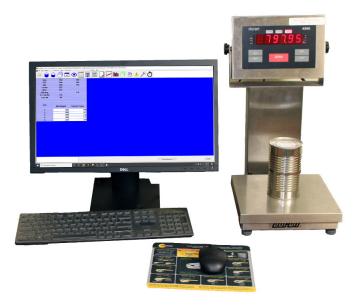

## WeighMate® System

PROCESS CONTROL WITH CONFIDENCE

The WeighMate System helps monitor fill weights and quickly identifies issues and opportunities. Reports can be customized to meet specific company needs.

### **Features**

- Process information where you need it
- Process Control and Analysis using Red, Amber, and Green color coding
- Supervisor controls critical points
- Revolving graphical reports show developing trends in easy-to-understand graphics

System Requirements: Windows 10 64-bit PC, Microsoft Excel version 2010 or later