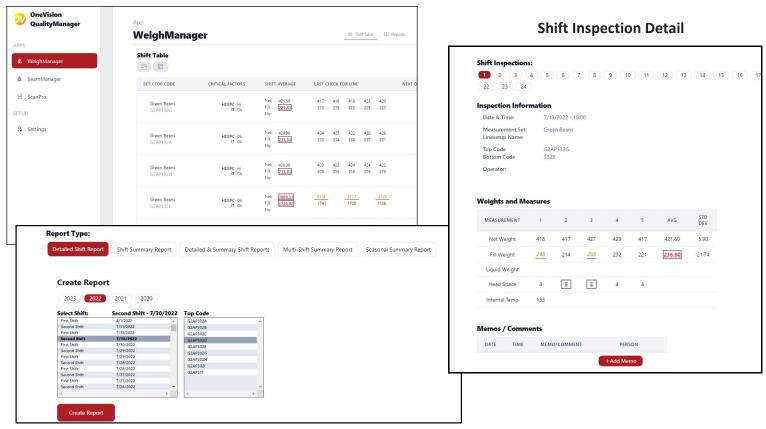

## WeighManager

#### **Shift Summary Table**

#### **Custom Reporting**

- Line inspection records and reporting on your desktop
- Inspection details include memos and triggered AutoAlert™ alarms
- View summary tables for each shift
- Helps exceed Food Safety Process requirements