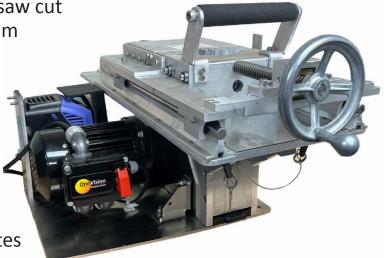

## Model 560 Oil Filter Seam Saw

FAST, SAFE, CONTAINED CUTTING

A clean saw cut allows you to complete a precision double seam inspection fast and accurately. The Model 560 Oil Filter Seam Saw safely prepares an excellent view of oil filter seams for the video microscope.

## **Features**

- No seam distortion from precision saw cut
- Centerline cut perpendicular to seam for accurate measurement
- High-quality seam image
- Easy access to change blades

## **Specifications**

- Blades changed in under five minutes
- Blade Diameter: 7 inches
- Saw Teeth: 30 teeth per inch
- Powered by a rugged gear motor
- Weight: 81 lbs.
- Dimensions: 34" x 17" x 15"
- Power Requirement: 120 VAC 50/60 Hz