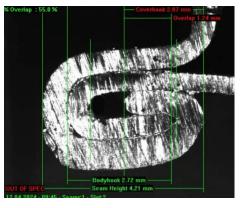

## Model 560 Oil Filter Seam Saw

FAST, SAFE, CONTAINED CUTTING

A clean saw cut allows you to complete a precision double seam inspection fast and accurately. The Model 560 Oil Filter Seam Saw safely prepares an excellent view of oil filter seams for the video microscope.